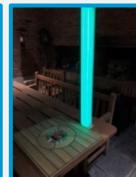

## Next Generation awning poles

#### Specifications

- Carbon
- 80, 110, 155mm
- 'Click-on' Foot
- Pneumatics (optional)
- SmartStore (optional)

Options: Water, Air, 24/48V, DMX, Wireless, LED, Stainless Steel cap or ring, Ferrari fabrics