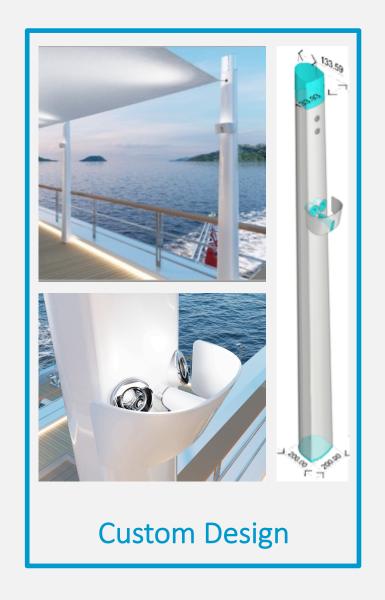

## Retractable Awnings

2015 design: telescopic linear ball bearing awning, 6x3m 150kg including spoiler incl. licht

2021 design: carbon telescopic automatic awning, 3x3,2m 45kg including spoiler

6 Custom design

# Custom design Pole

Previous systems require expensive drains and high maintenance