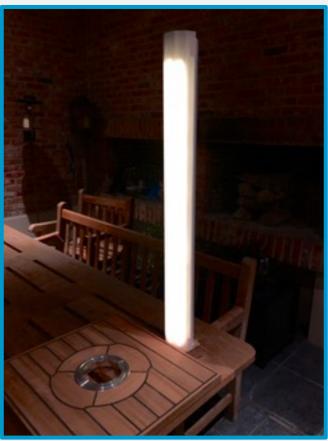

## Next generation deck connectors

- New is a bayonet ring attached to your deck! Position pole! Klick & Ready!
- No sea water leaking risk, no drain!
- Light and no vibration
- Optional:
- Pneumatic fabric suspension to ease sudden windgusts (8BFT)
- Led lights, strip / spot (dmx controlled)
- Water supply
- Smart storage

## Click-Ready Connection

**Deck connection** (teak finish cover plate optional)

No drains No welding No vibration **Strong Easy maintanance** Connected (Optional: AC/DC, DMX, water, air)