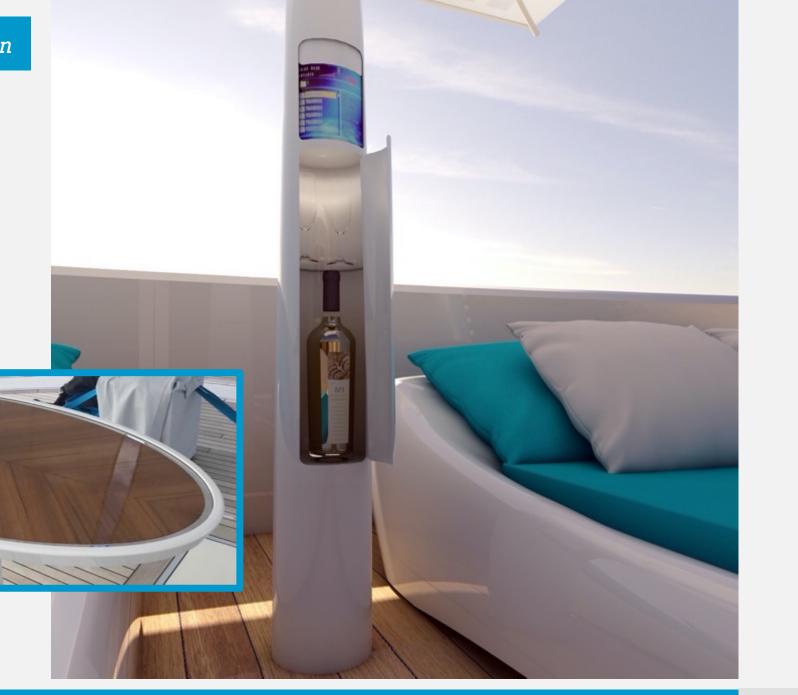

## Next generation deck connectors

- New is a bayonet ring attached to your deck! Position pole! Klick & Ready!
- No sea water leaking risk, no drain!
- Light and no vibration
- Optional:
- Pneumatic fabric suspension to ease sudden windgusts (8BFT)
- Led lights, strip / spot (dmx controlled)
- Water supply
- Smart storage

## Click-Ready Connection

**Deck connection** (teak finish cover plate optional)

No drains No welding No vibration **Strong Easy maintanance** Connected (Optional: AC/DC, DMX, water, air)