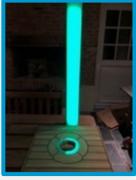

## Next generation deck connectors

- New is a bayonet ring attached to your deck! Position pole! Klick & Ready!
- No sea water leaking risk, no drain!
- Light and no vibration
- Optional:
- Pneumatic fabric suspension to ease sudden windgusts (8BFT)
- Led lights, strip / spot (dmx controlled)
- Water supply
- Smart storage

## Click-Ready Connection

**Deck connection** (teak finish cover plate optional)

No drains No welding No vibration **Strong Easy maintanance** Connected (Optional: AC/DC, DMX, water, air)