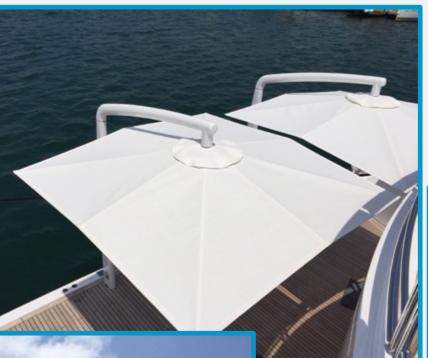

## 1. Straight Cylindrical

## 3. Conical Curved

#### **Specifications**

- Any shape!
- Carbon
- 155 95 mm
- 'Click-on' Foot
- Pneumatics
- SmartStore (optional)

Options: Water, Air, 24/48V, DMX, Wireless, LED, Stainless Steel cap or ring, Ferrari fabrics