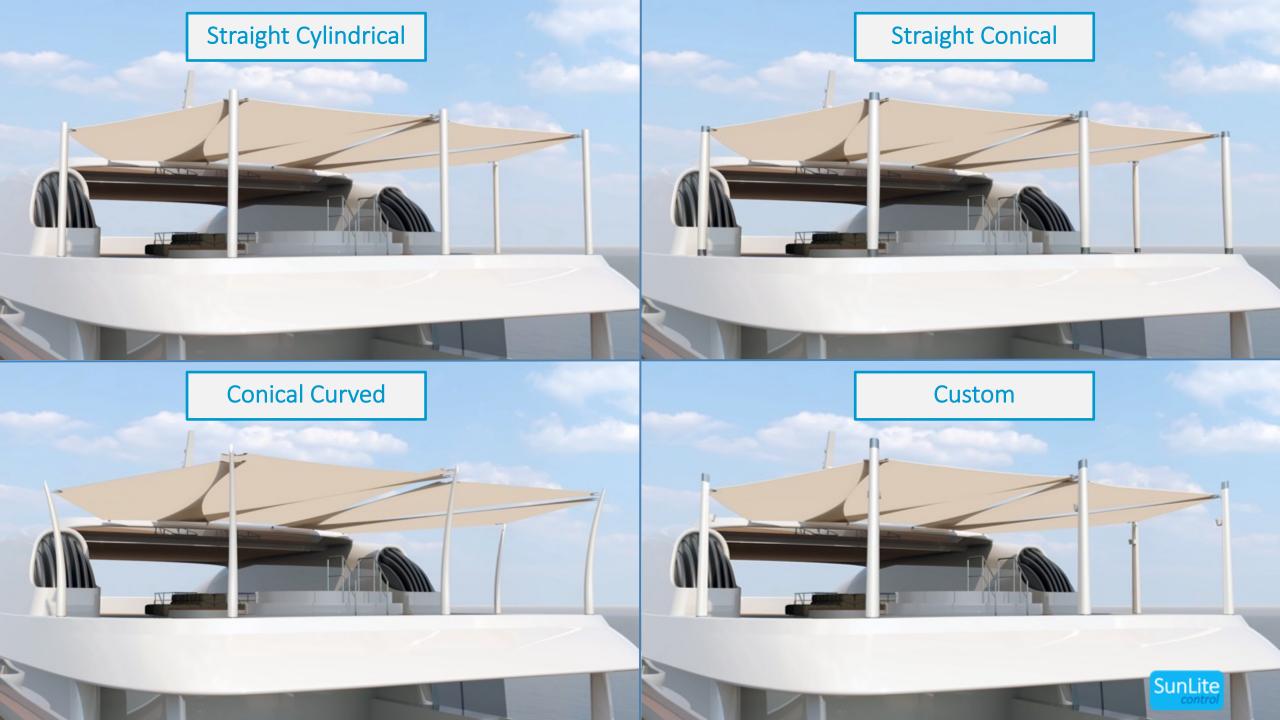

## 1. Straight Cylindrical

#### **Specifications**

- Carbon
- 155 60 mm
- 'Click-on' Foot
- Pneumatics
- SmartStore (optional)

Options: Water, Air, 24/48V, DMX, Wireless, LED, Stainless Steel cap or ring, Ferrari fabrics

## 3. Conical Curved

#### **Specifications**

- Carbon
- 150 90 mm
- 'Click-on' Foot
- Pneumatics (optional)
- SmartStore (optional)

Options: Water, Air, 24/48V, DMX, Wireless, LED, Stainless Steel cap or ring, Ferrari fabrics

#### **Specifications**

- Any shape!
- Carbon
- 155 95 mm
- 'Click-on' Foot
- Pneumatics
- SmartStore (optional)

Options: Water, Air, 24/48V, DMX, Wireless, LED, Stainless Steel cap or ring, Ferrari fabrics