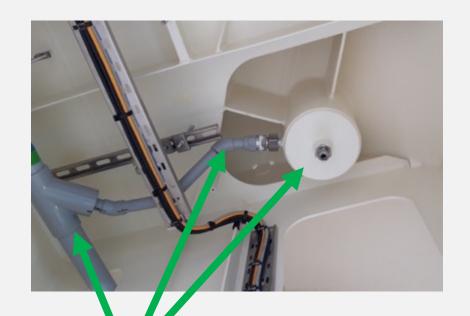

## Next generation deck connectors

- New is a bayonet ring attached to your deck! Position pole! Klick & Ready!
- No sea water leaking risk, no drain!
- Light and no vibration
- Optional:
- Pneumatic fabric suspension to ease sudden windgusts (8BFT)
- Led lights, strip / spot (dmx controlled)
- Water supply
- Smart storage

## Click-Ready Connection

**Deck connection** (teak finish cover plate optional)

No drains No welding No vibration **Strong Easy maintanance** Connected (Optional: AC/DC, DMX, water, air)