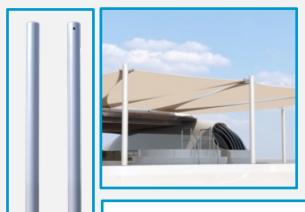

## 1. Straight Cylindrical

#### **Specifications**

- Carbon
- 155 60 mm
- 'Click-on' Foot
- Pneumatics
- SmartStore (optional)

Options: Water, Air, 24/48V, DMX, Wireless, LED, Stainless Steel cap or ring, Ferrari fabrics