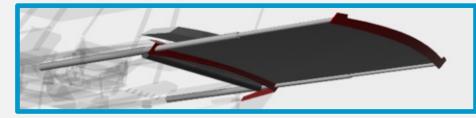

## 3. Conical Curved

#### **Specifications**

- Carbon
- 150 90 mm
- 'Click-on' Foot
- Pneumatics (optional)
- SmartStore (optional)

Options: Water, Air, 24/48V, DMX, Wireless, LED, Stainless Steel cap or ring, Ferrari fabrics