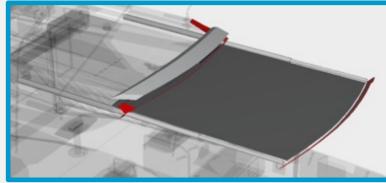

#### **Specifications**

- Any shape!
- Carbon
- 155 95 mm
- 'Click-on' Foot
- Pneumatics
- SmartStore (optional)

Options: Water, Air, 24/48V, DMX, Wireless, LED, Stainless Steel cap or ring, Ferrari fabrics