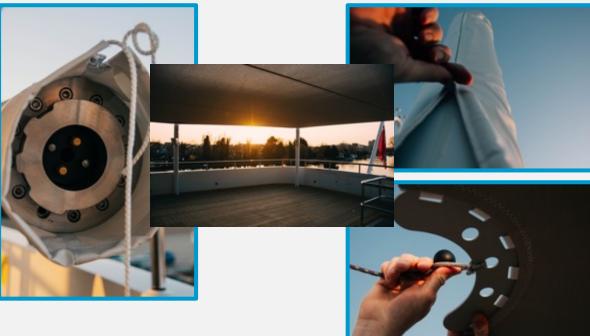

## Next generation deck connectors

- New is a bayonet ring attached to your deck! Position pole! Klick & Ready!
- No sea water leaking risk, no drain!
- Light and no vibration
- Optional:
- Pneumatic fabric suspension to ease sudden windgusts (8BFT)
- Led lights, strip / spot (dmx controlled)
- Water supply
- Smart storage

## Click-Ready Connection

**Deck connection** (teak finish cover plate optional)

No drains No welding No vibration **Strong Easy maintanance** Connected (Optional: AC/DC, DMX, water, air)