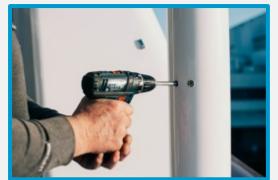

## Next generation deck connectors

- New is a bayonet ring attached to your deck! Position pole! Klick & Ready!
- No sea water leaking risk, no drain!
- Light and no vibration
- Optional:
- Pneumatic fabric suspension to ease sudden windgusts (8BFT)
- Led lights, strip / spot (dmx controlled)
- Water supply
- Smart storage

## Click-Ready Connection

**Deck connection** (teak finish cover plate optional)

No drains No welding No vibration **Strong Easy maintanance** Connected (Optional: AC/DC, DMX, water, air)