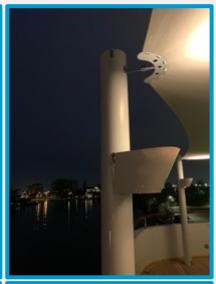

## Next generation deck connectors

- New is a bayonet ring attached to your deck! Position pole! Klick & Ready!
- No sea water leaking risk, no drain!
- Light and no vibration
- Optional:
- Pneumatic fabric suspension to ease sudden windgusts (8BFT)
- Led lights, strip / spot (dmx controlled)
- Water supply
- Smart storage

## Click-Ready Connection

**Deck connection** (teak finish cover plate optional)

No drains No welding No vibration **Strong Easy maintanance** Connected (Optional: AC/DC, DMX, water, air)

# Custom design Pole

Previous systems require expensive drains and high maintenance