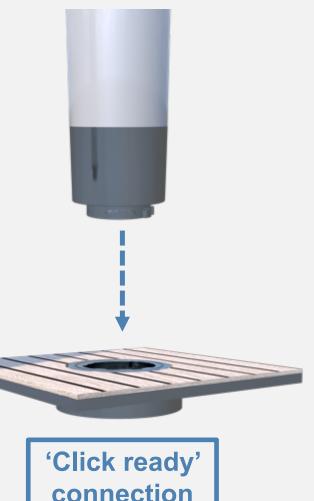

## Next generation deck connectors

- New is a bayonet ring attached to your deck! Position pole! Klick & Ready!
- No sea water leaking risk, no drain!
- Light and no vibration
- Optional:
- Pneumatic fabric suspension to ease sudden windgusts (8BFT)
- Led lights, strip / spot (dmx controlled)
- Water supply
- Smart storage

## Click-Ready Connection

**Deck connection** (teak finish cover plate optional)

No drains No welding No vibration **Strong Easy maintanance** Connected (Optional: AC/DC, DMX, water, air)