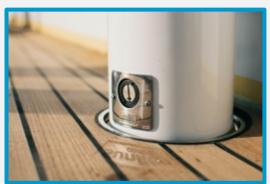

## Next generation deck connectors

- New is a bayonet ring attached to your deck! Position pole! Klick & Ready!
- No sea water leaking risk, no drain!
- Light and no vibration
- Optional:
- Pneumatic fabric suspension to ease sudden windgusts (8BFT)
- Led lights, strip / spot (dmx controlled)
- Water supply
- Smart storage

## Click-Ready Connection

**Deck connection** (teak finish cover plate optional)

No drains No welding No vibration **Strong Easy maintanance** Connected (Optional: AC/DC, DMX, water, air)