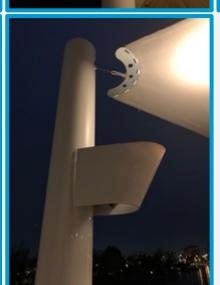

## Next generation deck connectors

- New is a bayonet ring attached to your deck! Position pole! Klick & Ready!
- No sea water leaking risk, no drain!
- Light and no vibration
- Optional:
- Pneumatic fabric suspension to ease sudden windgusts (8BFT)
- Led lights, strip / spot (dmx controlled)
- Water supply
- Smart storage

## Click-Ready Connection

**Deck connection** (teak finish cover plate optional)

No drains No welding No vibration **Strong Easy maintanance** Connected (Optional: AC/DC, DMX, water, air)

# Custom design Pole

Previous systems require expensive drains and high maintenance