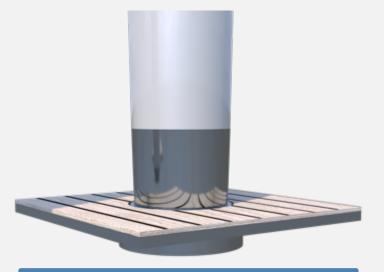

## Next generation deck connectors

- New is a bayonet ring attached to your deck! Position pole! Klick & Ready!
- No sea water leaking risk, no drain!
- Light and no vibration
- Optional:
- Pneumatic fabric suspension to ease sudden windgusts (8BFT)
- Led lights, strip / spot (dmx controlled)
- Water supply
- Smart storage

## Click-Ready Connection

**Deck connection** (teak finish cover plate optional)

No drains No welding No vibration **Strong Easy maintanance** Connected (Optional: AC/DC, DMX, water, air)