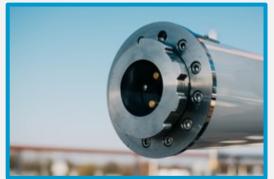

## Next Generation awning poles

#### Specifications

- Carbon
- 80, 110, 155mm
- 'Click-on' Foot
- Pneumatics (optional)
- SmartStore (optional)

Options: Water, Air, 24/48V, DMX, Wireless, LED, Stainless Steel cap or ring, Ferrari fabrics