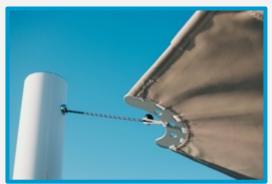

## Next generation deck connectors

- New is a bayonet ring attached to your deck! Position pole! Klick & Ready!
- No sea water leaking risk, no drain!
- Light and no vibration
- Optional:
- Pneumatic fabric suspension to ease sudden windgusts (8BFT)
- Led lights, strip / spot (dmx controlled)
- Water supply
- Smart storage

## Click-Ready Connection

**Deck connection** (teak finish cover plate optional)

No drains No welding No vibration **Strong Easy maintanance** Connected (Optional: AC/DC, DMX, water, air)