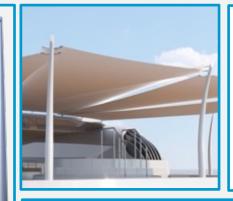

## 3. Conical Curved

#### **Specifications**

- Carbon
- 150 90 mm
- 'Click-on' Foot
- Pneumatics (optional)
- SmartStore (optional)

Options: Water, Air, 24/48V, DMX, Wireless, LED, Stainless Steel cap or ring, Ferrari fabrics