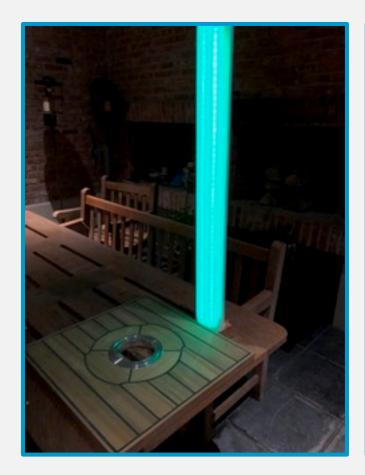

## Next generation deck connectors

- New is a bayonet ring attached to your deck! Position pole! Klick & Ready!
- No sea water leaking risk, no drain!
- Light and no vibration
- Optional:
- Pneumatic fabric suspension to ease sudden windgusts (8BFT)
- Led lights, strip / spot (dmx controlled)
- Water supply
- Smart storage

## Click-Ready Connection

**Deck connection** (teak finish cover plate optional)

No drains No welding No vibration **Strong Easy maintanance** Connected (Optional: AC/DC, DMX, water, air)