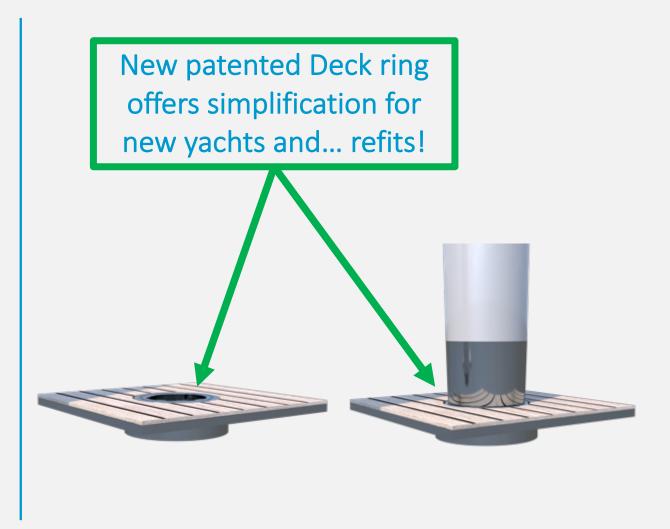

## Next generation deck connectors

- New is a bayonet ring attached to your deck! Position pole! Klick & Ready!
- No sea water leaking risk, no drain!
- Light and no vibration
- Optional:
- Pneumatic fabric suspension to ease sudden windgusts (8BFT)
- Led lights, strip / spot (dmx controlled)
- Water supply
- Smart storage

## Click-Ready Connection

**Deck connection** (teak finish cover plate optional)

No drains No welding No vibration **Strong Easy maintanance** Connected (Optional: AC/DC, DMX, water, air)