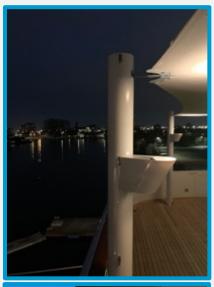

## Next generation deck connectors

- New is a bayonet ring attached to your deck! Position pole! Klick & Ready!
- No sea water leaking risk, no drain!
- Light and no vibration
- Optional:
- Pneumatic fabric suspension to ease sudden windgusts (8BFT)
- Led lights, strip / spot (dmx controlled)
- Water supply
- Smart storage

## Click-Ready Connection

**Deck connection** (teak finish cover plate optional)

No drains No welding No vibration **Strong Easy maintanance** Connected (Optional: AC/DC, DMX, water, air)

# Custom design Pole

Previous systems require expensive drains and high maintenance