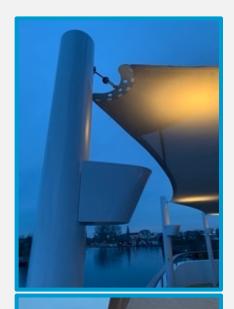

## Next generation deck connectors

- New is a bayonet ring attached to your deck! Position pole! Klick & Ready!
- No sea water leaking risk, no drain!
- Light and no vibration
- Optional:
- Pneumatic fabric suspension to ease sudden windgusts (8BFT)
- Led lights, strip / spot (dmx controlled)
- Water supply
- Smart storage

## Click-Ready Connection

**Deck connection** (teak finish cover plate optional)

No drains No welding No vibration **Strong Easy maintanance** Connected (Optional: AC/DC, DMX, water, air)

# Custom design Pole

Previous systems require expensive drains and high maintenance