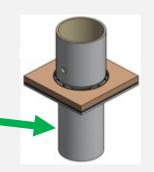

## Next generation deck connectors

- New is a bayonet ring attached to your deck! Position pole! Klick & Ready!
- No sea water leaking risk, no drain!
- Light and no vibration
- Optional:
- Pneumatic fabric suspension to ease sudden windgusts (8BFT)
- Led lights, strip / spot (dmx controlled)
- Water supply
- Smart storage

## Click-Ready Connection

**Deck connection** (teak finish cover plate optional)

No drains No welding No vibration **Strong Easy maintanance** Connected (Optional: AC/DC, DMX, water, air)