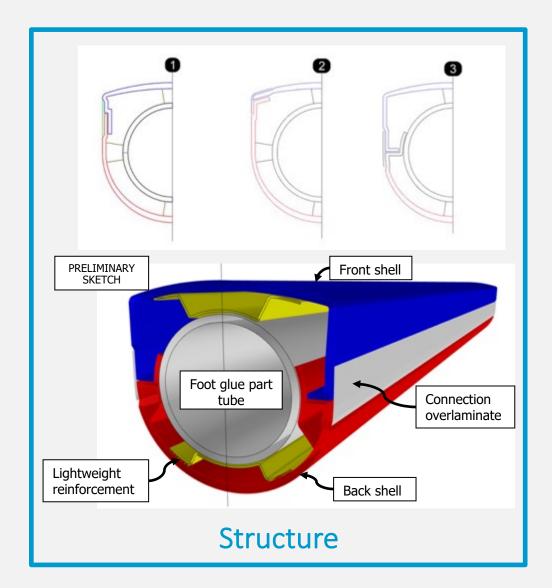

# Custom design Pole

Previous systems require expensive drains and high maintenance