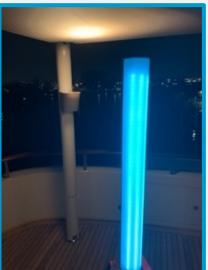

#### Specifications

- Carbon
- 80, 110, 155mm
- 'Click-on' Foot
- Pneumatics (optional)
- SmartStore (optional)

Options: Water, Air, 24/48V, DMX, Wireless, LED, Stainless Steel cap or ring, Ferrari fabrics

## Next generation deck connectors

- New is a bayonet ring attached to your deck! Position pole! Klick & Ready!
- No sea water leaking risk, no drain!
- Light and no vibration
- Optional:
- Pneumatic fabric suspension to ease sudden windgusts (8BFT)
- Led lights, strip / spot (dmx controlled)
- Water supply
- Smart storage