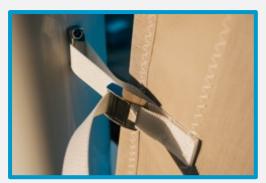

## Next generation deck connectors

- New is a bayonet ring attached to your deck! Position pole! Klick & Ready!
- No sea water leaking risk, no drain!
- Light and no vibration
- Optional:
- Pneumatic fabric suspension to ease sudden windgusts (8BFT)
- Led lights, strip / spot (dmx controlled)
- Water supply
- Smart storage

## Click-Ready Connection

**Deck connection** (teak finish cover plate optional)

No drains No welding No vibration **Strong Easy maintanance** Connected (Optional: AC/DC, DMX, water, air)