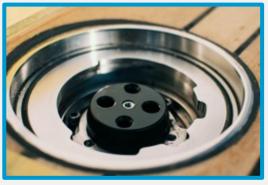

## Next generation deck connectors

- New is a bayonet ring attached to your deck! Position pole! Klick & Ready!
- No sea water leaking risk, no drain!
- Light and no vibration
- Optional:
- Pneumatic fabric suspension to ease sudden windgusts (8BFT)
- Led lights, strip / spot (dmx controlled)
- Water supply
- Smart storage

## Click-Ready Connection

**Deck connection** (teak finish cover plate optional)

No drains No welding No vibration **Strong Easy maintanance** Connected (Optional: AC/DC, DMX, water, air)