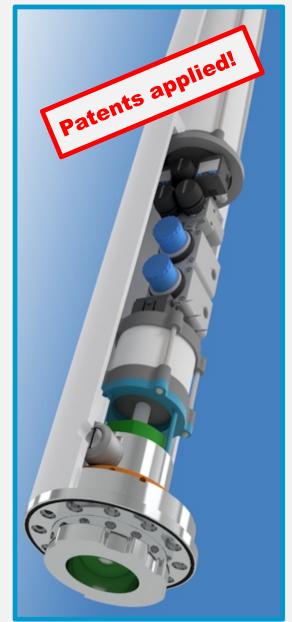

## Next Generation awning poles

#### Specifications

- Carbon
- 80, 110, 155mm
- 'Click-on' Foot
- Pneumatics (optional)
- SmartStore (optional)

Options: Water, Air, 24/48V, DMX, Wireless, LED, Stainless Steel cap or ring, Ferrari fabrics