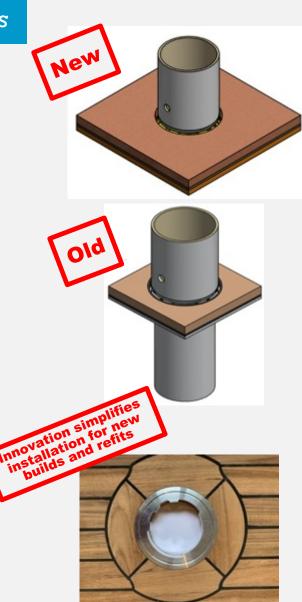

## Next generation deck connectors

- New is a bayonet ring attached to your deck! Position pole! Klick & Ready!
- No sea water leaking risk, no drain!
- Light and no vibration
- Optional:
- Pneumatic fabric suspension to ease sudden windgusts (8BFT)
- Led lights, strip / spot (dmx controlled)
- Water supply
- Smart storage

## Click-Ready Connection

**Deck connection** (teak finish cover plate optional)

No drains No welding No vibration **Strong Easy maintanance** Connected (Optional: AC/DC, DMX, water, air)

# Custom design Pole

Previous systems require expensive drains and high maintenance