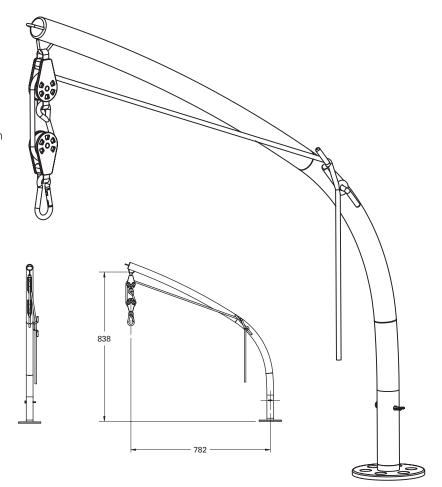

## **SWIVELLING DAVITS**

A robust design of tube Davit, cleverly designed to offer across boat stowage.

There are three options in this Simpson Davits range.

ADVANCED STAINLESS

• ENGINEERING •

#### LSD125

A robust design of tube davit made with across-boat stowage in mind.

#### **FEATURES**

- Rotate when not in use
- Capacity 125kg per pair, according to model
- Sliding arm to hold dinghy secure
- Simply removed
- Made from polished 316 stainless steel
- Custom and standard transom brackets available
- Can be deck mounted
- Hand winch operation

#### LSD75

A robust design of tube davit made with across-boat stowage in mind.

#### **FEATURES**

- Rotate when not in use
- Capacity 75kg per pair, according to model
- Sliding arm to hold dinghy secure
- Simply removed
- Made from polished 316 stainless steel
- Custom and standard transom brackets available
- Can be deck mounted

#### LSD50

A robust design of tube davit made with across-boat stowage in mind.

#### **FEATURES**

- Rotate when not in use
- Capacity 50kg per pair, according to model
- Simply removed
- Made from polished 316 stainless steel
- Custom and standard transom brackets available
- Can be deck mounted