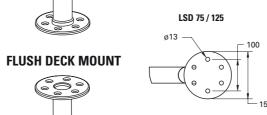

#### **DECK MOUNT**

| MODEL   | SWL per pair | DESCRIPTION           |
|---------|--------------|-----------------------|
| LSD125D | 125kg        | Slider, deck mount    |
| LSD125T | 125kg        | Slider, transom mount |
| LSD125F | 125kg        | Slider, flush mount   |
| LSDCAP  |              | Base Cover Cap Deck   |
| LSDFCAP |              |                       |
| LODFCAP |              | Base Cover Cap Flush  |

#### **DECK MOUNT**

| MODEL   | SWL per pair                            | DESCRIPTION                                            |
|---------|-----------------------------------------|--------------------------------------------------------|
| LSD75SD | 75kg                                    | Slider, deck mount                                     |
| LSD75ST | 75kg                                    | Slider, transom mount                                  |
| LSD75SF | 75kg                                    | Slider, flush mount                                    |
| LSDCAP  |                                         | Base Cover Cap Deck                                    |
| LSDFCAP |                                         | Base Cover Cap Flush                                   |
|         | LSD75SD<br>LSD75ST<br>LSD75SF<br>LSDCAP | LSD75SD 75kg<br>LSD75ST 75kg<br>LSD75SF 75kg<br>LSDCAP |