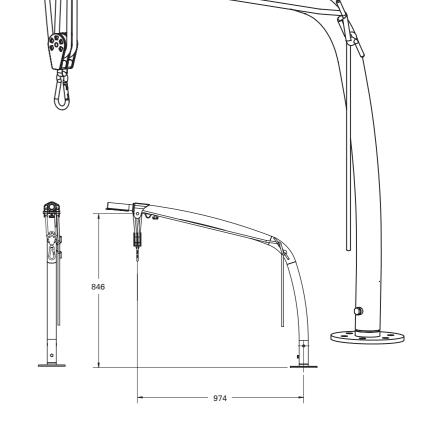

#### LSD75

A robust design of tube davit made with across-boat stowage in mind.

#### **FEATURES**

- Rotate when not in use
- Capacity 75kg per pair, according to model
- Sliding arm to hold dinghy secure
- Simply removed
- Made from polished 316 stainless steel
- Custom and standard transom brackets available
- Can be deck mounted