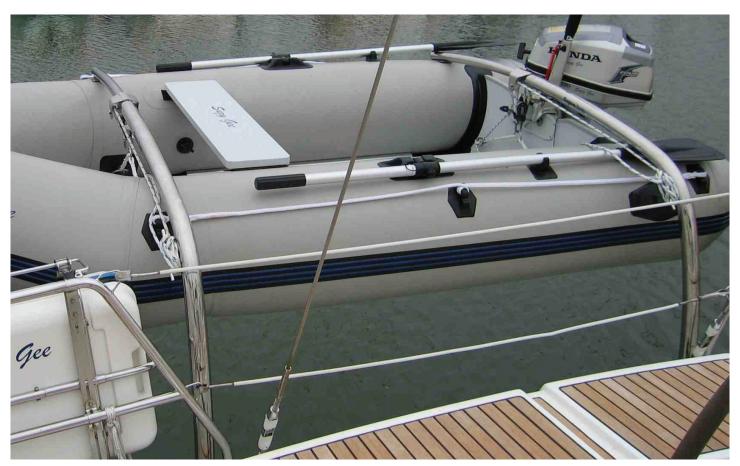

## **SWIVELLING DAVITS**

A robust design of tube Davit, cleverly designed to offer across boat stowage.

There are three options in this Simpson Davits range.

ADVANCED STAINLESS

• ENGINEERING •

#### LSD125

A robust design of tube davit made with across-boat stowage in mind.

#### **FEATURES**

- Rotate when not in use
- Capacity 125kg per pair, according to model
- Sliding arm to hold dinghy secure
- Simply removed
- Made from polished 316 stainless steel
- Custom and standard transom brackets available
- Can be deck mounted
- Hand winch operation