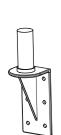

|---------|-----------------------------------------|--------------------------------------------------------|
| LSD75SD | 75kg                                    | Slider, deck mount                                     |
| LSD75ST | 75kg                                    | Slider, transom mount                                  |
| LSD75SF | 75kg                                    | Slider, flush mount                                    |
| LSDCAP  |                                         | Base Cover Cap Deck                                    |
| LSDFCAP |                                         | Base Cover Cap Flush                                   |
|         | LSD75SD<br>LSD75ST<br>LSD75SF<br>LSDCAP | LSD75SD 75kg<br>LSD75ST 75kg<br>LSD75SF 75kg<br>LSDCAP |

## TRANSOM MOUNT







## SWIVELLING DAVITS 50KG

## **Simpson**Davits

#### LSD50

A robust design of tube davit made with across-boat stowage in mind.

#### **FEATURES**

- Rotate when not in use
- Capacity 50kg per pair, according to model
- Simply removed
- Made from polished 316 stainless steel
- Custom and standard transom brackets available
- Can be deck mounted







| MODEL  | SDW per pair | DESCRIPTION    |
|--------|--------------|----------------|
| LSD50D | 50kg         | Deck mount     |
| LSD50T | 50kg         | Transom mount  |
| LSDCAP |              | Base Cover Cap |

#### **TRANSOM MOUNT**





Boat angle





Cooney Marine International Limited Telford Way Kettering Northants NN16 8UN United Kingdom Tel: +44 (0) 1536 484481 Fax: +44 (0) 1536 411580 e.mail: sales@cooneymarine.co.uk www.sim