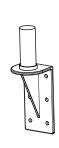

Cover Cap Flush                                   |
|         | LSD75SD<br>LSD75ST<br>LSD75SF<br>LSDCAP | LSD75SD 75kg<br>LSD75ST 75kg<br>LSD75SF 75kg<br>LSDCAP |

## TRANSOM MOUNT







## SWIVELLING DAVITS 50KG

## **Simpson**Davits

#### LSD50

A robust design of tube davit made with across-boat stowage in mind.

#### **FEATURES**

- Rotate when not in use
- Capacity 50kg per pair, according to model
- Simply removed
- Made from polished 316 stainless steel
- Custom and standard transom brackets available
- Can be deck mounted







| MODEL  | SDW per pair | DESCRIPTION    |
|--------|--------------|----------------|
| LSD50D | 50kg         | Deck mount     |
| LSD50T | 50kg         | Transom mount  |
| LSDCAP |              | Base Cover Cap |

#### **TRANSOM MOUNT**





Boat angle





Cooney Marine International Limited Telford Way Kettering Northants NN16 8UN United Kingdom Tel: +44 (0) 1536 484481 Fax: +44 (0) 1536 411580 e.mail: sales@cooneymarine.co.uk www.simpsondavits.co.uk