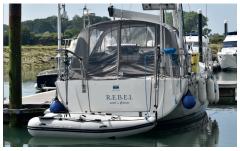

## **SWIVELLING DAVITS**

A robust design of tube Davit, cleverly designed to offer across boat stowage.

There are three options in this Simpson Davits range.

ADVANCED STAINLESS

• ENGINEERING •

#### LSD125

A robust design of tube davit made with across-boat stowage in mind.

#### **FEATURES**

- Rotate when not in use
- Capacity 125kg per pair, according to model
- Sliding arm to hold dinghy secure
- Simply removed
- Made from polished 316 stainless steel
- Custom and standard transom brackets available
- Can be deck mounted
- Hand winch operation