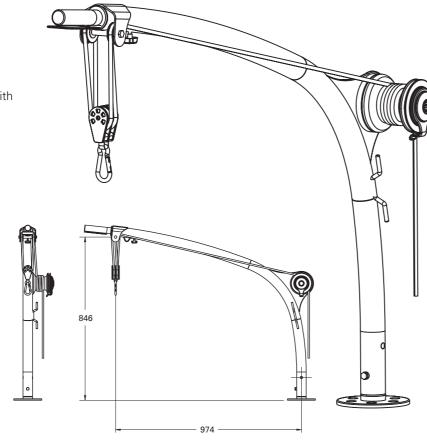

#### LSD125

A robust design of tube davit made with across-boat stowage in mind.

#### **FEATURES**

- Rotate when not in use
- Capacity 125kg per pair, according to model
- Sliding arm to hold dinghy secure
- Simply removed
- Made from polished 316 stainless steel
- Custom and standard transom brackets available
- Can be deck mounted
- Hand winch operation