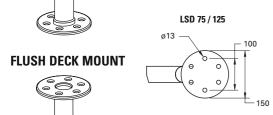

#### **DECK MOUNT**

| MODEL   | SWL per pair | DESCRIPTION           |
|---------|--------------|-----------------------|
| LSD125D | 125kg        | Slider, deck mount    |
| LSD125T | 125kg        | Slider, transom mount |
| LSD125F | 125kg        | Slider, flush mount   |
| LSDCAP  |              | Base Cover Cap Deck   |
| LSDFCAP |              |                       |
| LODFCAP |              | Base Cover Cap Flush  |

#### **DECK MOUNT**

| MODEL   | SWL per pair                            | DESCRIPTION                                            |
|---------|-----------------------------------------|--------------------------------------------------------|
| LSD75SD | 75kg                                    | Slider, deck mount                                     |
| LSD75ST | 75kg                                    | Slider, transom mount                                  |
| LSD75SF | 75kg                                    | Slider, flush mount                                    |
| LSDCAP  |                                         | Base Cover Cap Deck                                    |
| LSDFCAP |                                         | Base Cover Cap Flush                                   |
|         | LSD75SD<br>LSD75ST<br>LSD75SF<br>LSDCAP | LSD75SD 75kg<br>LSD75ST 75kg<br>LSD75SF 75kg<br>LSDCAP |