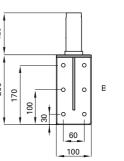

|
|---------|-----------------------------------------|--------------------------------------------------------|
| LSD75SD | 75kg                                    | Slider, deck mount                                     |
| LSD75ST | 75kg                                    | Slider, transom mount                                  |
| LSD75SF | 75kg                                    | Slider, flush mount                                    |
| LSDCAP  |                                         | Base Cover Cap Deck                                    |
| LSDFCAP |                                         | Base Cover Cap Flush                                   |
|         | LSD75SD<br>LSD75ST<br>LSD75SF<br>LSDCAP | LSD75SD 75kg<br>LSD75ST 75kg<br>LSD75SF 75kg<br>LSDCAP |

## TRANSOM MOUNT







## SWIVELLING DAVITS 50KG

## **Simpson**Davits

#### LSD50

A robust design of tube davit made with across-boat stowage in mind.

#### **FEATURES**

- Rotate when not in use
- Capacity 50kg per pair, according to model
- Simply removed
- Made from polished 316 stainless steel
- Custom and standard transom brackets available
- Can be deck mounted







| MODEL  | SDW per pair | DESCRIPTION    |
|--------|--------------|----------------|
| LSD50D | 50kg         | Deck mount     |
| LSD50T | 50kg         | Transom mount  |
| LSDCAP |              | Base Cover Cap |

#### **TRANSOM MOUNT**





Boat angle





Cooney Marine International Limited Telford Way Kettering Northants NN16 8UN United Kingdom Tel: +44 (0) 1536 484481 Fax: +44 (0) 1536 411580 e.mail: sales@cooneymarine.co.uk www