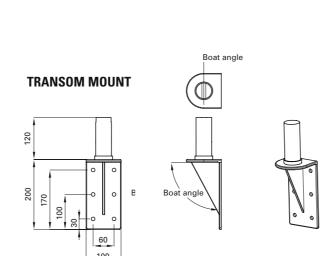

## TRANSOM MOUNT

#### **TRANSOM MOUNT**

Boat angle

Cooney Marine International Limited Telford Way Kettering Northants NN16 8UN United Kingdom Tel: +44 (0) 1536 484481 Fax: +44 (0) 1536 411580 e.mail: sales@cooneymarine.co.uk www.simpsondavits.co.uk