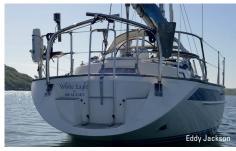

## **SWIVELLING DAVITS**

A robust design of tube Davit, cleverly designed to offer across boat stowage.

There are three options in this Simpson Davits range.

ADVANCED STAINLESS

• ENGINEERING •

#### LSD125

A robust design of tube davit made with across-boat stowage in mind.

#### **FEATURES**

- Rotate when not in use
- Capacity 125kg per pair, according to model
- Sliding arm to hold dinghy secure
- Simply removed
- Made from polished 316 stainless steel
- Custom and standard transom brackets available
- Can be deck mounted
- Hand winch operation