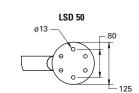

#### LSD50

A robust design of tube davit made with across-boat stowage in mind.

#### **FEATURES**

- Rotate when not in use
- Capacity 50kg per pair, according to model
- Simply removed
- Made from polished 316 stainless steel
- Custom and standard transom brackets available
- Can be deck mounted

| MODEL  | SDW per pair | DESCRIPTION    |
|--------|--------------|----------------|
| LSD50D | 50kg         | Deck mount     |
| LSD50T | 50kg         | Transom mount  |
| LSDCAP |              | Base Cover Cap |